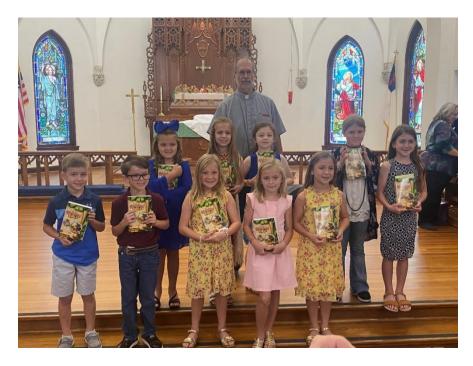

The Sunday School Second Graders were presented with their bibles. Pictured in the front row is Kollin Kerlick, Patrick Peyton, Maesen Foerster, Landrey Koopmann, Reece Foerster. Back row: Paislee Young, Molly Styra, Pastor Tim Muehlbrad, Maddilynn Rippamonti, McKinley Carriger, and Kerington Fehner.